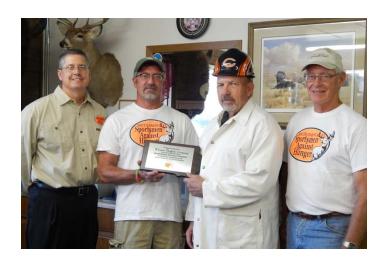

## RECOGNITION OF GAME PROCESSORS

SAH recently presented plaques of appreciation to wild game processing facilities who have participated in the certificate program for more than 5 years. Wild game processors are an essential component of SAH's game donation program. In the photo above, an award plaque was presented to Western Buffalo Company of Rapid City. Their business has participated in the certificate program for over 20 years. Left to right: Tom Weaver, Board Member; Jeff Olson, President; Bruce Anderson, Western Buffalo Company; and Ron Fowler, SAH Consultant.